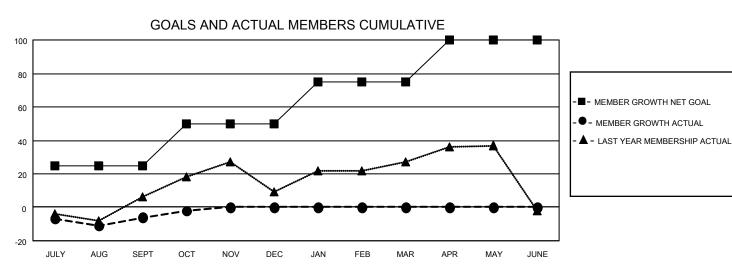

## LOCATION KANSAS District 17 A Results as of: 10/31/2022

| Clubs RESULTS FOR 2022-2023 |   |   |   | Members RESULTS FOR 2022-2023 |    |    |    |
|-----------------------------|---|---|---|-------------------------------|----|----|----|
|                             |   |   |   |                               |    |    |    |
| JULY/AUG/SEPT               | 1 | 0 | 0 | JULY/AUG/SEPT                 | 25 | 28 | 32 |
| OCT/NOV/DEC                 | 0 | 0 | 0 | OCT/NOV/DEC                   | 25 | 16 | 10 |
| JAN/FEB/MAR                 | 1 | 0 | 0 | JAN/FEB/MAR                   | 25 | 0  | 0  |
| APR/MAY/JUNE                | 0 | 0 | 0 | APR/MAY/JUNE                  | 25 | 0  | 0  |